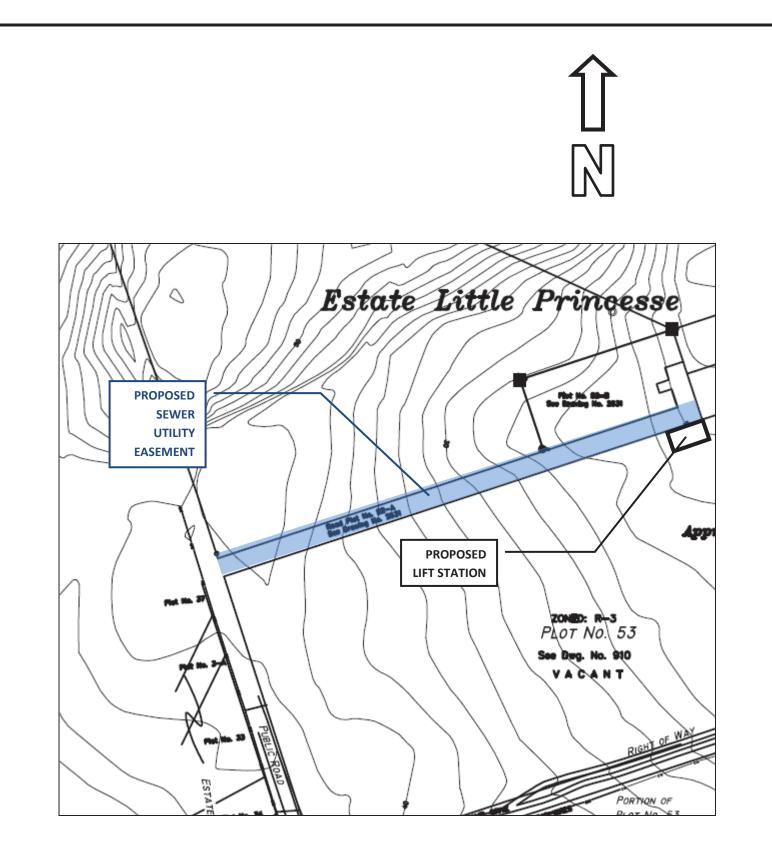

APPENDIX B Design Drawings (Preliminary)

| DRAFT SEWER UTILITY EASMENT |  |  |  |  |  |
|-----------------------------|--|--|--|--|--|
| LOCATION PLAN               |  |  |  |  |  |

Note these preliminary drawings do not accurately reflect the current location of the lift station or the force main through parcels 53 and 53A.