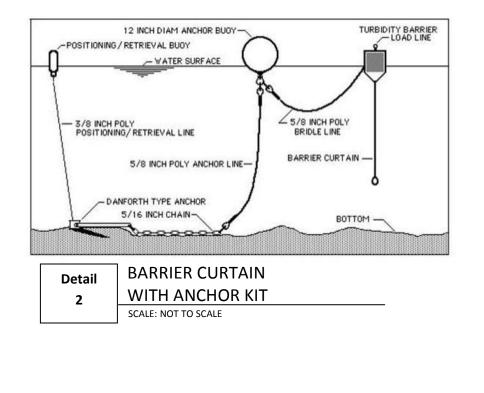

| ESSIONAL ENC                                                                          |
| NV, W   324 / 12 <sup>-C</sup> Ceet. Iron (PNC)<br>NV, HE-+ 9.01 / 4 <sup>-P</sup> PC  | JAMES<br>GRUM<br>1069-E                                                               |
|                                                                                        |                                                                                       |
|                                                                                        | $\sim$                                                                                |

VIRGIN ISLANDS WASTE MANAGEMENT AUTHORITY U. S. VIRGIN ISLANDS

## **Coastal Interceptor Relocation**

#### **Detail of Turbidity Barrier Installation**