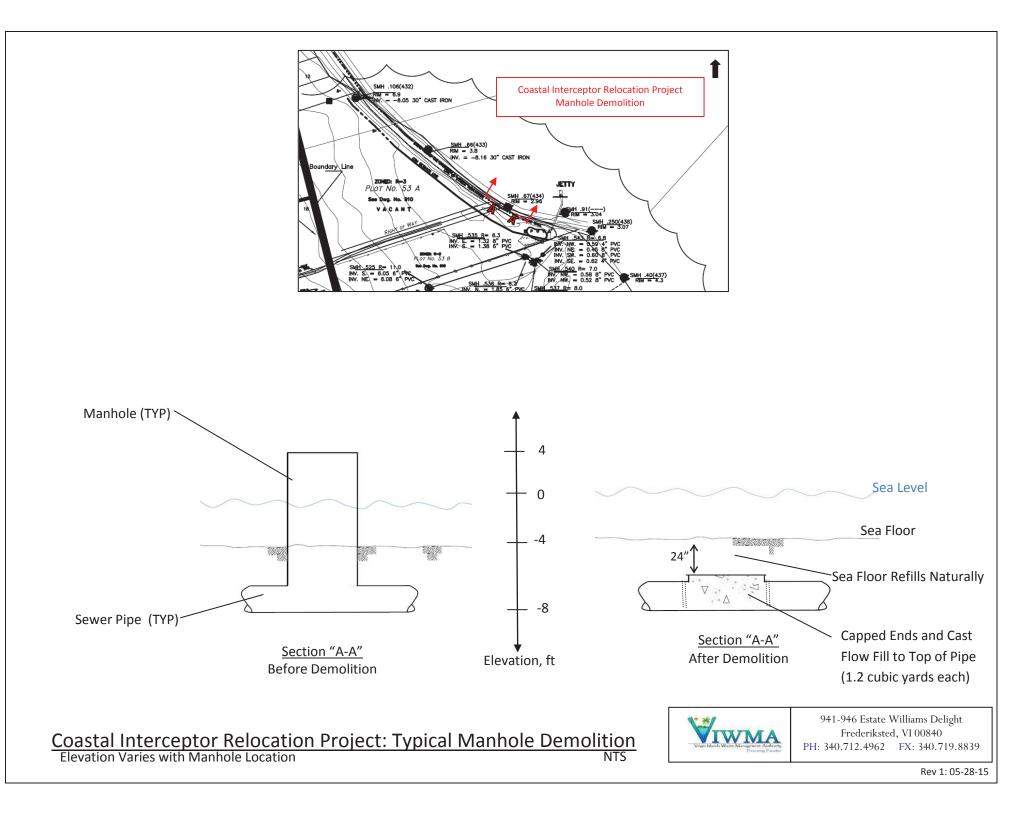

| ESSIONAL ENC                                                                          |
| NV, W   324 / 12 <sup>-C</sup> Ceet. Iron (PNC)<br>NV, HE-+ 9.01 / 4 <sup>-P</sup> PC  | JAMES<br>GRUM<br>1069-E                                                               |
|                                                                                        |                                                                                       |
|                                                                                        | $\sim$                                                                                |

VIRGIN ISLANDS WASTE MANAGEMENT AUTHORITY U. S. VIRGIN ISLANDS

## **Coastal Interceptor Relocation**

#### **Detail of Turbidity Barrier Installation**