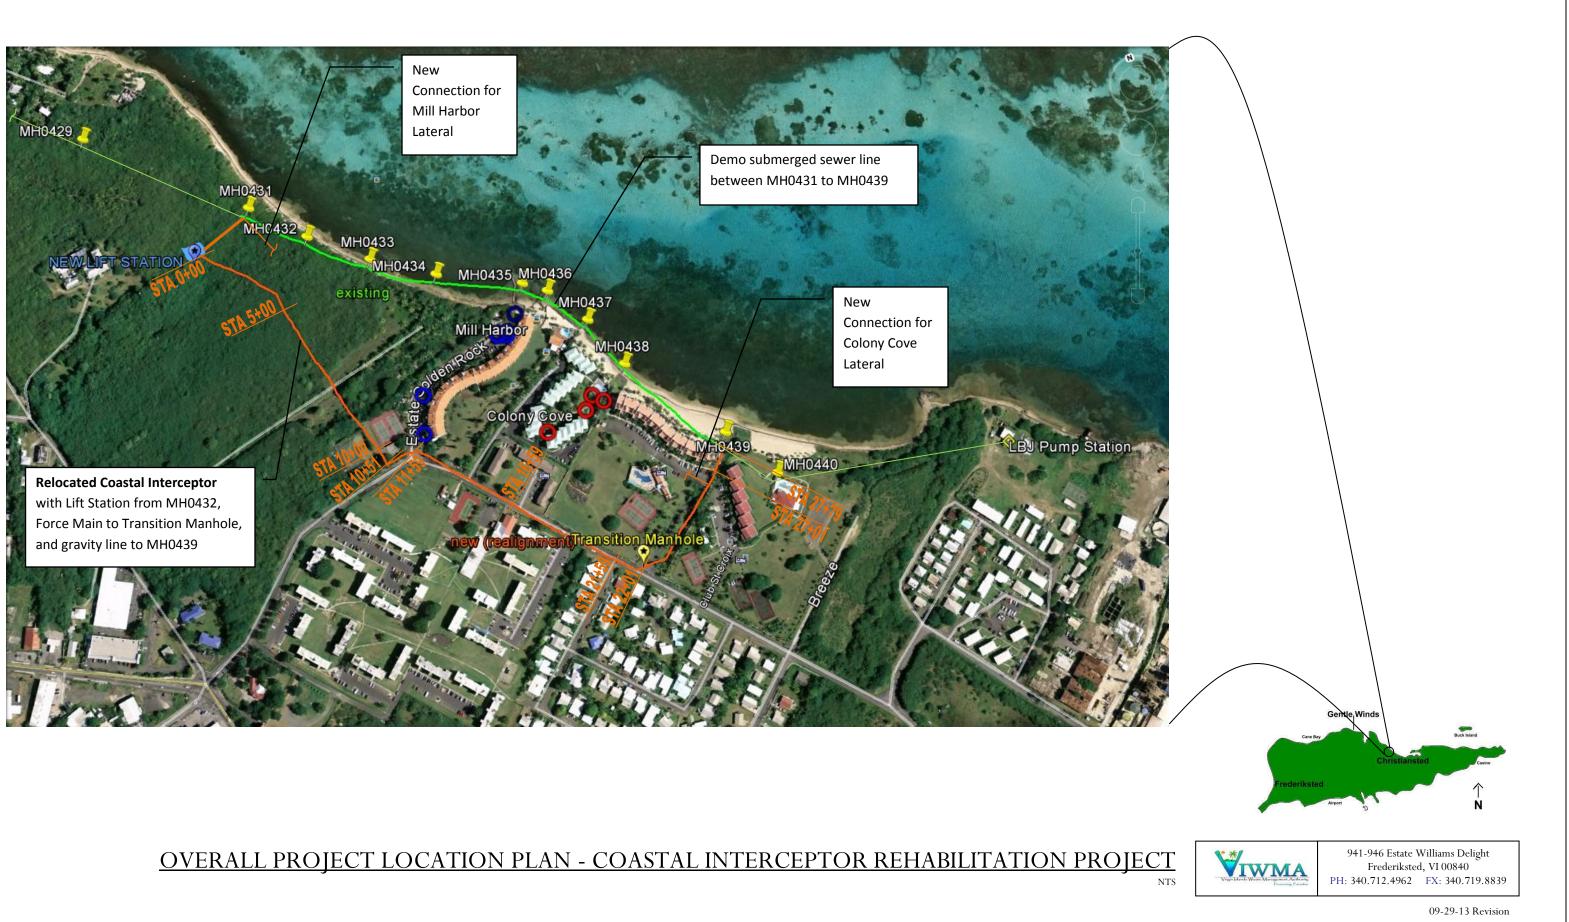

APPENDIX B Design Drawings (Preliminary)





| DRAFT SEWER UTILITY EASMENT |  |  |  |  |  |
|-----------------------------|--|--|--|--|--|
| LOCATION PLAN               |  |  |  |  |  |

Note these preliminary drawings do not accurately reflect the current location of the lift station or the force main through parcels 53 and 53A.



# Virgin Islands Waste Management Author Coastal Interceptor Relocation Company Quarter St. Croix, U.S. Virgin Islands

| INDEX OF DRAWING |                            |  |  |
|------------------|----------------------------|--|--|
| DWG NO.          | DESCRIPTION                |  |  |
| CS               | COVER SHEET                |  |  |
| DWG NO. 2 OF 6   | OVERALL PLAN               |  |  |
| DWG NO. 3 OF 6   | Plan Sta 0+00 to Sta 10+5  |  |  |
| DWG NO. 4 OF 6   | Plan Sta 10+51 To Sta 11+5 |  |  |
| DWG NO. 5 OF 6   | Plan Sta II+59 To Sta 22+  |  |  |
| DWG NO. 6 OF 6   | Plan Sta 22+01 To Sta 27-  |  |  |
|                  |                            |  |  |



| rity                                                                                         |