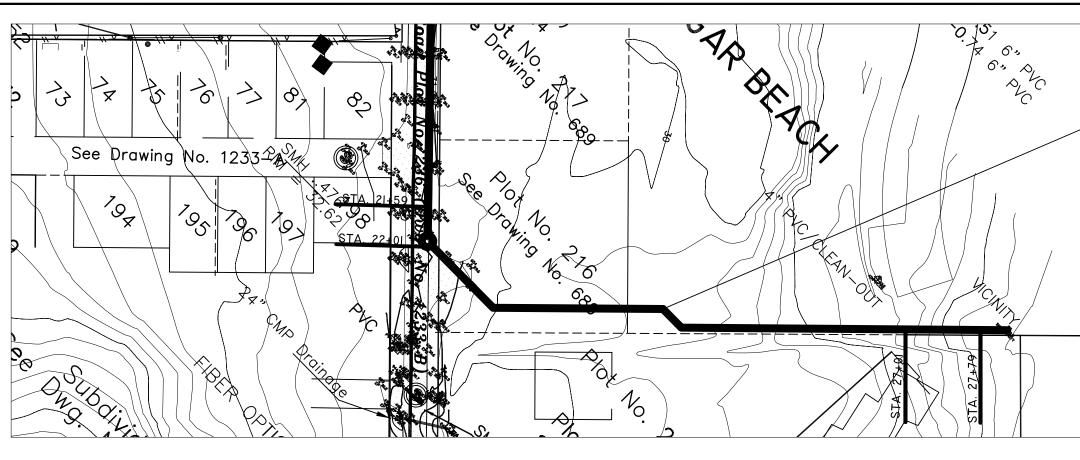

# Virgin Islands Waste Management Author Coastal Interceptor Relocation Company Quarter St. Croix, U.S. Virgin Islands

| INDEX OF DRAWING |                            |  |  |
|------------------|----------------------------|--|--|
| DWG NO.          | DESCRIPTION                |  |  |
| CS               | COVER SHEET                |  |  |
| DWG NO. 2 OF 6   | OVERALL PLAN               |  |  |
| DWG NO. 3 OF 6   | Plan Sta 0+00 to Sta 10+5  |  |  |
| DWG NO. 4 OF 6   | Plan Sta 10+51 To Sta 11+5 |  |  |
| DWG NO. 5 OF 6   | Plan Sta II+59 To Sta 22+  |  |  |
| DWG NO. 6 OF 6   | Plan Sta 22+01 To Sta 27-  |  |  |
|                  |                            |  |  |

| rity                                                                                         |                                                                                                                                      |
|----------------------------------------------------------------------------------------------|--------------------------------------------------------------------------------------------------------------------------------------|
|                                                                                              |                                                                                                                                      |
|                                                                                              | VIRGIN ISLANDS WASTE MANAGEMENT<br>AUTHORITY<br>941-946 Estate Williams Delight<br>Frederiksted, VI 00840<br>Telephone: 340.712.4962 |
| N                                                                                            |                                                                                                                                      |
| +51 & Sewer Profiles<br>59 & Sewer Profiles<br>+01 & Sewer Profiles<br>7+79 & Sewer Profiles | COMPANY QUARTER<br>ST. CROIX, USM                                                                                                    |
|                                                                                              | DATE: 09/10/13                                                                                                                       |
|                                                                                              | DRAWN DESIGN BY:<br>T. U. ALBANY NCHOLAS<br>CHECKED BY:<br>JAMES GRUM, P.E.<br>CHEF ENGINEER                                         |
|                                                                                              | APPROVED BY:<br>MAY ADAMS CORNWALL P.E.<br>EXECUTIVE DIFECTOR                                                                        |
|                                                                                              | PROJECT NO:                                                                                                                          |
|                                                                                              | SHEET NO;                                                                                                                            |
|                                                                                              | OF<br>SEWER LINE<br>PLAN AND PROFILE                                                                                                 |
|                                                                                              | JAMES<br>GRUM<br>1069-E                                                                                                              |