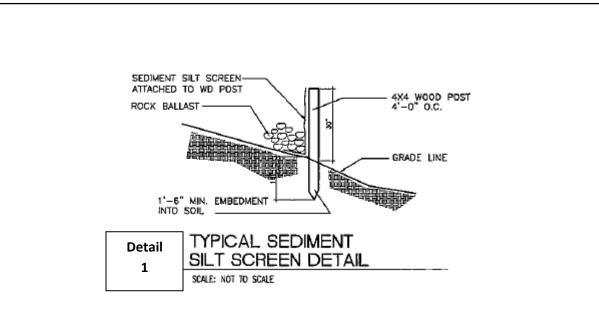

### **Sedimentation and Erosion Control Plan**

|                                                                                        | TENSION                                                                               |
|----------------------------------------------------------------------------------------|---------------------------------------------------------------------------------------|
|                                                                                        |                                                                                       |
|                                                                                        | NO DATE REMARKS                                                                       |
|                                                                                        | 0 09/10/18 IBBUE FOR CONSTRUCTION                                                     |
| r 31 & 33 appear to be                                                                 |                                                                                       |
|                                                                                        |                                                                                       |
| Datum and are substantially off                                                        |                                                                                       |
|                                                                                        |                                                                                       |
|                                                                                        |                                                                                       |
| ny Corps of Engineers                                                                  |                                                                                       |
|                                                                                        |                                                                                       |
|                                                                                        |                                                                                       |
| ceptual design only.                                                                   |                                                                                       |
|                                                                                        |                                                                                       |
| Roadway to the East of<br>an "on the ground" survey.                                   | ST. CROIX<br>COASTAL                                                                  |
| er Optic Cable                                                                         | INTERCEPTOR                                                                           |
|                                                                                        | RELOCATION                                                                            |
|                                                                                        |                                                                                       |
| ote:<br>d and backfilled daily.<br>d at end of work day                                |                                                                                       |
| roved material yard.                                                                   |                                                                                       |
|                                                                                        | VIWMA                                                                                 |
|                                                                                        | VIRGIN ISLANDS WASTE MANAGEMENT<br>AUTHORITY                                          |
|                                                                                        | 941-946 Estate Willilams Delight<br>Frederiksted, VI 00840<br>Telephone: 340.712.4962 |
| INE                                                                                    |                                                                                       |
| Sea                                                                                    | COMPANY QUARTER<br>ST. CROIX, USM                                                     |
|                                                                                        | DATE:                                                                                 |
|                                                                                        | 09/10/13                                                                              |
|                                                                                        | DRAWN DESIGN BY:<br><b>T. U. ALBANY NCHOLAS</b><br>CHECKED BY:                        |
|                                                                                        | JAMES GRUM, P.E.<br>CHEF ENGINEER                                                     |
| sting Edge of Water                                                                    | APPROVED BY:<br>MAY ADAMS CORNWALL P.E.<br>EXECUTIVE DIRECTOR                         |
| 2053                                                                                   | PROJECT NO:                                                                           |
| 28-32                                                                                  |                                                                                       |
| SMH 314 462)<br>HWT - 543<br>HWT - 10,87 50° Cast Iron<br>HWT SE - 11,85 30° Cast Iron | SHEET NO;                                                                             |
| HNV NW. 10,87 /80" Cast Iron<br>AINV SE//.85 30" Cast Iron                             |                                                                                       |
|                                                                                        | 7 <b>of</b> 7                                                                         |
|                                                                                        | SEWER LINE<br>PLAN AND PROFILE                                                        |
|                                                                                        |                                                                                       |
| PVC SMH 315 (1460)<br>PVC RIN = 736<br>INV. W. = 854 12 Gest_Iron (PVC)                | ESSIONAL ENC                                                                          |
| NV, W   324 / 12 <sup>-C</sup> Ceet. Iron (PNC)<br>NV, HE-+ 9.01 / 4 <sup>-P</sup> PC  | JAMES<br>GRUM<br>1069-E                                                               |
|                                                                                        |                                                                                       |
|                                                                                        | $\sim$                                                                                |