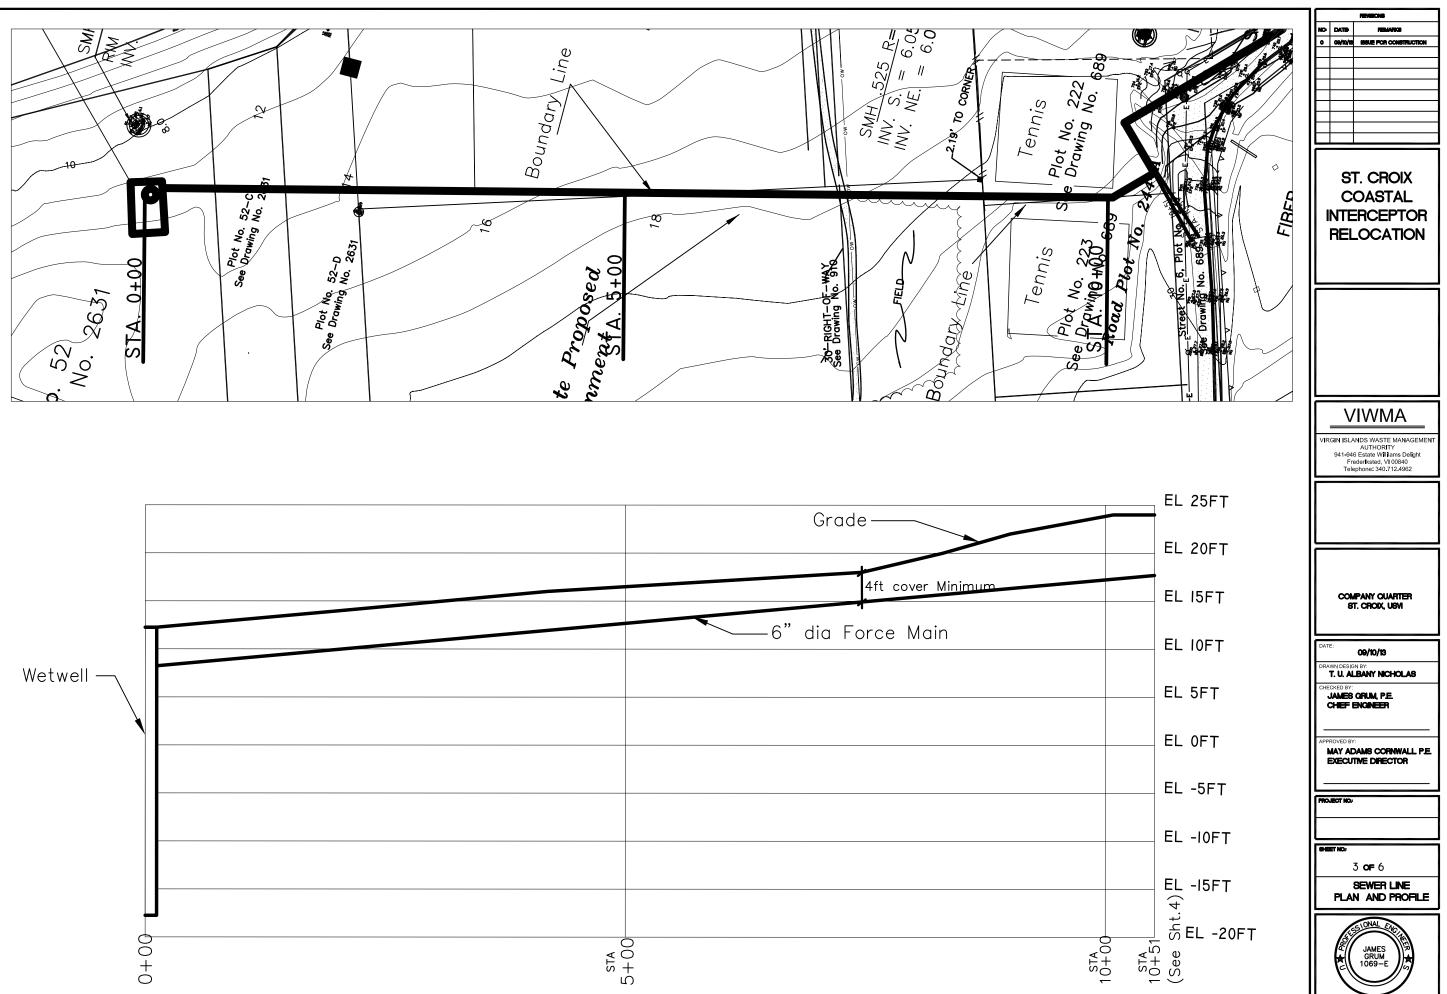

| VIWMA<br>VIRGIN ISLANDS WASTE MANAGEMENT<br>AUTHORITY<br>941-946 Estate Williams Delight<br>Frederiksted, VI 00840<br>Telephone: 340.712.4962 |
|-----------------------------------------------------------------------------------------------------------------------------------------------|
| COMPANY QUARTER<br>ST. CROX, USN<br>DRAWN DESIGN BY:<br>T. U. ALBANY NCHOLAS<br>CHECKED BY:<br>JAMES GRUM, P.E.<br>CHEF ENGINEER              |
| APPROVED BY:<br>MAY ADAMS CORNWALL PE<br>EXECUTIVE DIRECTOR<br>PROJECT NO:<br>2 OF 6<br>SEWER LINE<br>PLAN AND PROFILE                        |
|                                                                                                                                               |