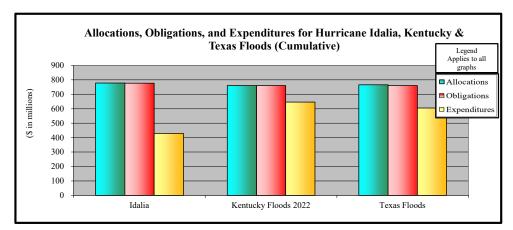

- 1. Appendix A is an appropriations summary that includes a synopsis of the amount of appropriations made available by source, the transfers executed, the previously allocated funds recovered, and the commitments, allocations, and obligations.
- 2. Appendix B presents details on the DRF funding activities delineated by month.
- 3. Appendix C presents obligations and estimates by spending category for Hurricanes Sandy, Harvey, Irma, and Maria; Coronavirus Disease 2019 (COVID-19); and declarations since August 1, 2017.
- 4. Appendix D presents funding summaries for the current active catastrophic events including the allocations, obligations, and expenditures.
- 5. Appendix E presents the fund exhaustion date, or end-of-fiscal-year balance.
- 6. Appendix F presents a bridge table that provides explanation for the monthly and baseline change for all activities to include details for catastrophic events.
- 7. Appendix G presents the fund history and current status of the Building Resilient Infrastructure and Communities (BRIC)/Predisaster Mitigation (PDM) program.