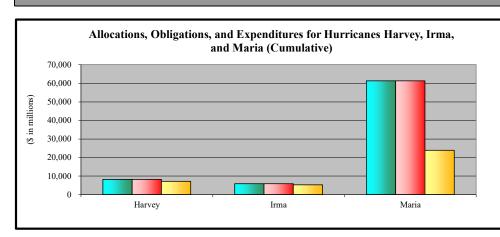

- 1. Appendix A is an appropriations summary that includes a synopsis of the amount of appropriations made available by source, the transfers executed, the previously allocated funds recovered, and the commitments, allocations, and obligations.
- 2. Appendix B presents details on the DRF funding activities delineated by month.
- 3. Appendix C presents obligations and estimates by spending category for Hurricanes Sandy, Harvey, Irma, and Maria; Coronavirus Disease 2019 (COVID-19); and declarations since August 1, 2017.
- 4. Appendix D presents funding summaries for the current active catastrophic events including the allocations, obligations, and expenditures.
- 5. Appendix E presents the fund exhaustion date, or end-of-fiscal-year balance.
- 6. Appendix F presents a bridge table that provides explanation for the monthly and baseline change for all activities to include details for catastrophic events.
- 7. Appendix G presents the fund history and current status of the Building Resilient Infrastructure and Communities (BRIC)/Predisaster Mitigation (PDM) program.