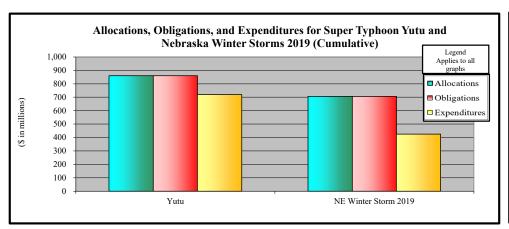

- 1. Appendix A is an appropriations summary that includes a synopsis of the amount of appropriations made available by source, the transfers executed, the previously allocated funds recovered, and the commitments, allocations, and obligations.
- 2. Appendix B presents details on the DRF funding activities delineated by month.
- 3. Appendix C presents obligations and estimates by spending category for Hurricanes Sandy, Harvey, Irma, and Maria; Coronavirus Disease 2019 (COVID-19); and declarations since August 1, 2017.
- 4. Appendix D presents funding summaries for the current active catastrophic events including the allocations, obligations, and expenditures.
- 5. Appendix E presents the fund exhaustion date, or end-of-fiscal-year balance.
- 6. Appendix F presents a bridge table that provides explanation for the monthly and baseline change for all activities to include details for catastrophic events.
- 7. Appendix G presents the fund history and current status of the Building Resilient Infrastructure and Communities (BRIC)/Predisaster Mitigation (PDM) program.