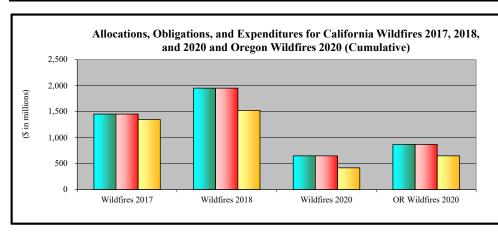

- 1. Appendix A is an appropriations summary that includes a synopsis of the amount of appropriations made available by source, the transfers executed, the previously allocated funds recovered, and the commitments, allocations, and obligations.
- 2. Appendix B presents details on the DRF funding activities delineated by month.
- 3. Appendix C presents obligations and estimates by spending category for Hurricanes Sandy, Harvey, Irma, and Maria; Coronavirus Disease 2019 (COVID-19); and declarations since August 1, 2017.
- 4. Appendix D presents funding summaries for the current active catastrophic events including the allocations, obligations, and expenditures.
- 5. Appendix E presents the fund exhaustion date, or end-of-fiscal-year balance.
- 6. Appendix F presents a bridge table that provides explanation for the monthly and baseline change for all activities to include details for catastrophic events.
- 7. Appendix G presents the fund history and current status of the Building Resilient Infrastructure and Communities (BRIC)/Predisaster Mitigation (PDM) program.