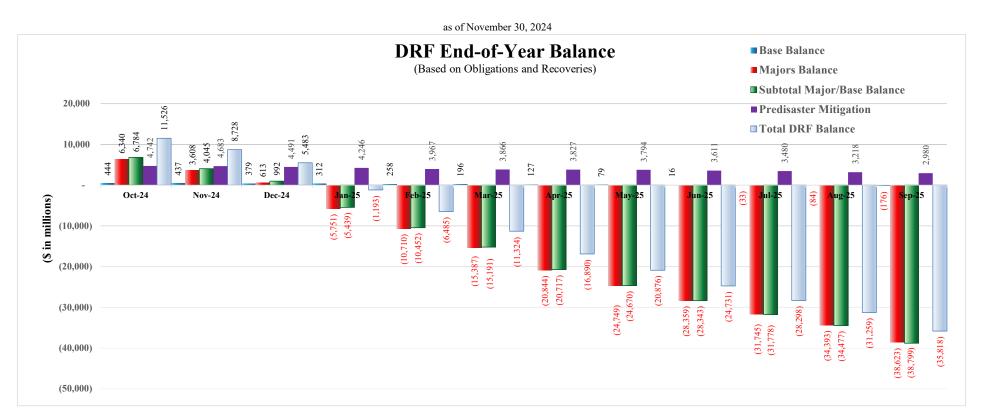

# Disaster Relief Fund Congressional Monthly Report as of November 30, 2024

(Dollars in Millions)

|                                                          | Major | Declarations | Base     | Total            |
|----------------------------------------------------------|-------|--------------|----------|------------------|
| Carryover From FY 2024 (1)                               | \$    | 2,033 \$     | 497 \$   | 2,530            |
| FY 2025 Continuing Appropriations and Extensions Act (2) |       | 20,261       |          | 20,261           |
| FY 2025 Recoveries                                       |       | 1,379        | 118      | 1,497            |
| Total Budget Authority                                   |       | 23,673       | 615      | 24,288           |
| Actual/Anticipated Transfers to DADLP (3)                |       | (137)        |          | (137)            |
| Actual 6% for Predisaster Mitigation per DRRA (4)        |       | (23)         |          | (23)             |
| Anticipated Transfers to USAID (5)                       |       |              | (10)     | (10)             |
| Revised Budget Authority                                 |       | 23,513       | 605      | 24,118           |
| Obligations (6)                                          |       | (19,905)     | (168)    | (20,073)         |
| Balance                                                  |       | 3,608        | 437      | 4,045            |
| Projections for the Remainder of FY 2025                 |       |              |          |                  |
| Projected FY 2025 Additional Obligations                 |       |              |          |                  |
| Based on Existing Spend Plans                            |       |              |          |                  |
| Non-Catastrophic Disasters                               |       |              |          |                  |
| Catastrophic Disasters                                   |       | (43,641)     |          | (43,641)         |
| DRS and Other                                            |       |              | (350)    | (350)            |
| Subtotal Existing Spend Plans                            |       | (43,641)     | (350)    | (43,991)         |
| Based on 10-year Average                                 |       | (2.211)      |          | (2.211)          |
| Non-Catastrophic Disasters<br>EM, FMAG, and SU           |       | (2,211)      | (345)    | (2,211)<br>(345) |
| Subtotal 10-year Average                                 |       | (2,211)      | (345)    | (2,556)          |
|                                                          |       | ( ) )        | ζ)       | ( ))             |
| Total Projected FY 2025 Additional Obligations           |       | (45,852)     | (695)    | (46,547)         |
| Projected Additional Recoveries                          |       | 3,621        | 82       | 3,703            |
| Balance                                                  | \$    | (38,623) \$  | (176) \$ | (38,799)         |

#### Notes:

- (1) FY 2024 carryover balance adjusted for final closeout of the accounting system during the month of November 2024.
- (2) Pursuant to P.L 118-83, the Continuing Appropriations and Extensions Act, 2025. Section 134 allows the DRF appropriation to be apportioned as necessary, up to the FY 2024 enacted levels, to carry out response and recovery activities.
- (3) Pursuant to P.L. 116-260, FY 2021 DHS Appropriations Act and Coronavirus Response and Relief Supplemental Appropriations Act, 2021.
- (4) Pursuant to the Disaster Recovery Reform Act (DRRA) (P.L. 115-254). See Appendix G for additional information regarding the BRIC program
- (5) Anticipated transfers to the U.S. Agency for International Development (USAID) for Compact Aid Agreement.
- (6) As of November 30, 2024, unobligated commitments were \$331 million and uncommitted/unobligated allocations totaled \$270 million.