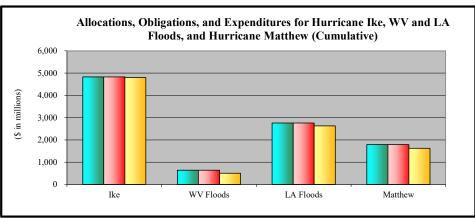

- 1. Appendix A is an appropriations summary that includes a synopsis of the amount of appropriations made available by source, the transfers executed, the previously allocated funds recovered, and the commitments, allocations, and obligations.
- 2. Appendix B presents details on the DRF funding activities delineated by month.
- 3. Appendix C presents obligations and estimates by spending category for Hurricanes Sandy, Harvey, Irma, and Maria; Coronavirus Disease 2019 (COVID-19); and declarations since August 1, 2017.
- 4. Appendix D presents funding summaries for the current active catastrophic events including the allocations, obligations, and expenditures.
- 5. Appendix E presents the fund exhaustion date, or end-of-fiscal-year balance.
- 6. Appendix F presents a bridge table that provides explanation for the monthly and baseline change for all activities to include details for catastrophic events.
- 7. Appendix G presents the fund history and current status of the Building Resilient Infrastructure and Communities (BRIC)/Predisaster Mitigation (PDM) program.