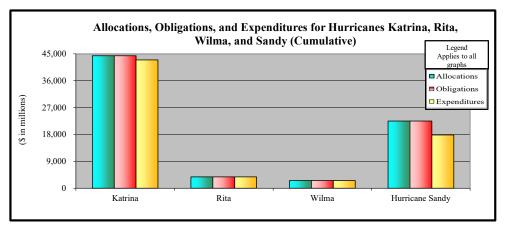

- 1. Appendix A is an appropriations summary that includes a synopsis of the amount of appropriations made available by source, the transfers executed, the previously allocated funds recovered, and the commitments, allocations, and obligations.
- 2. Appendix B presents details on the DRF funding activities delineated by month.
- 3. Appendix C presents obligations and estimates by spending category for Hurricanes Sandy, Harvey, Irma, and Maria; Coronavirus Disease 2019 (COVID-19); and declarations since August 1, 2017.
- 4. Appendix D presents funding summaries for the current active catastrophic events including the allocations, obligations, and expenditures.
- 5. Appendix E presents the fund exhaustion date, or end-of-fiscal-year balance.
- 6. Appendix F presents a bridge table that provides explanation for the monthly and baseline change for all activities to include details for catastrophic events.
- 7. Appendix G presents the fund history and current status of the Building Resilient Infrastructure and Communities (BRIC)/Predisaster Mitigation (PDM) program.