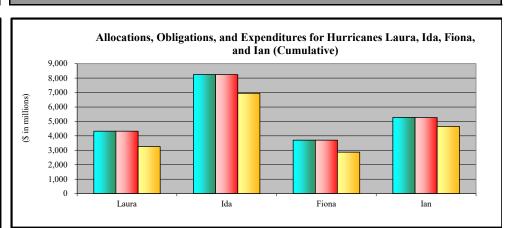

- 1. Appendix A is an appropriations summary that includes a synopsis of the amount of appropriations made available by source, the transfers executed, the previously allocated funds recovered, and the commitments, allocations, and obligations.
- 2. Appendix B presents details on the DRF funding activities delineated by month.
- 3. Appendix C presents obligations and estimates by spending category for Hurricanes Sandy, Harvey, Irma, and Maria; Coronavirus Disease 2019 (COVID-19); and declarations since August 1, 2017.
- 4. Appendix D presents funding summaries for the current active catastrophic events including the allocations, obligations, and expenditures.
- 5. Appendix E presents the fund exhaustion date, or end-of-fiscal-year balance.
- 6. Appendix F presents a bridge table that provides explanation for the monthly and baseline change for all activities to include details for catastrophic events.
- 7. Appendix G presents the fund history and current status of the Building Resilient Infrastructure and Communities (BRIC)/Predisaster Mitigation (PDM) program.