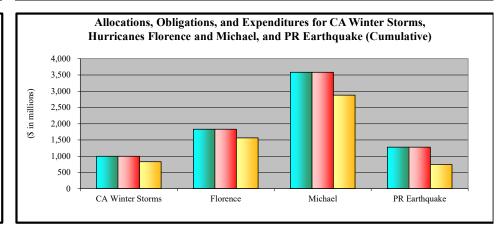

- 1. Appendix A is an appropriations summary that includes a synopsis of the amount of appropriations made available by source, the transfers executed, the previously allocated funds recovered, and the commitments, allocations, and obligations.
- 2. Appendix B presents details on the DRF funding activities delineated by month.
- 3. Appendix C presents obligations and estimates by spending category for Hurricanes Sandy, Harvey, Irma, and Maria; Coronavirus Disease 2019 (COVID-19); and declarations since August 1, 2017.
- 4. Appendix D presents funding summaries for the current active catastrophic events including the allocations, obligations, and expenditures.
- 5. Appendix E presents the fund exhaustion date, or end-of-fiscal-year balance.
- 6. Appendix F presents a bridge table that provides explanation for the monthly and baseline change for all activities to include details for catastrophic events.
- 7. Appendix G presents the fund history and current status of the Building Resilient Infrastructure and Communities (BRIC)/Predisaster Mitigation (PDM) program.