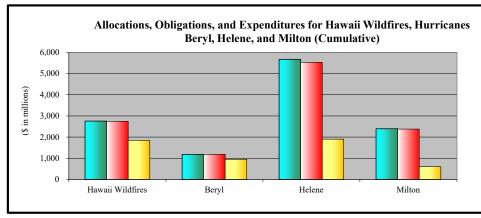

- 1. Appendix A is an appropriations summary that includes a synopsis of the amount of appropriations made available by source, the transfers executed, the previously allocated funds recovered, and the commitments, allocations, and obligations.
- 2. Appendix B presents details on the DRF funding activities delineated by month.
- 3. Appendix C presents obligations and estimates by spending category for Hurricanes Sandy, Harvey, Irma, and Maria; Coronavirus Disease 2019 (COVID-19); and declarations since August 1, 2017.
- 4. Appendix D presents funding summaries for the current active catastrophic events including the allocations, obligations, and expenditures.
- 5. Appendix E presents the fund exhaustion date, or end-of-fiscal-year balance.
- 6. Appendix F presents a bridge table that provides explanation for the monthly and baseline change for all activities to include details for catastrophic events.
- 7. Appendix G presents the fund history and current status of the Building Resilient Infrastructure and Communities (BRIC)/Predisaster Mitigation (PDM) program.