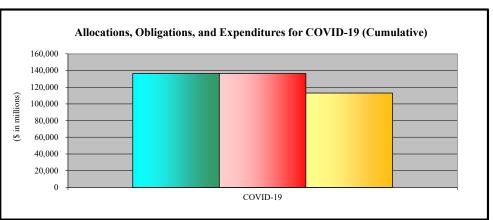

- 1. Appendix A is an appropriations summary that includes a synopsis of the amount of appropriations made available by source, the transfers executed, the previously allocated funds recovered, and the commitments, allocations, and obligations.
- 2. Appendix B presents details on the DRF funding activities delineated by month.
- 3. Appendix C presents obligations and estimates by spending category for Hurricanes Sandy, Harvey, Irma, and Maria; Coronavirus Disease 2019 (COVID-19); and declarations since August 1, 2017.
- 4. Appendix D presents funding summaries for the current active catastrophic events including the allocations, obligations, and expenditures.
- 5. Appendix E presents the fund exhaustion date, or end-of-fiscal-year balance.
- 6. Appendix F presents a bridge table that provides explanation for the monthly and baseline change for all activities to include details for catastrophic events.
- 7. Appendix G presents the fund history and current status of the Building Resilient Infrastructure and Communities (BRIC)/Predisaster Mitigation (PDM) program.