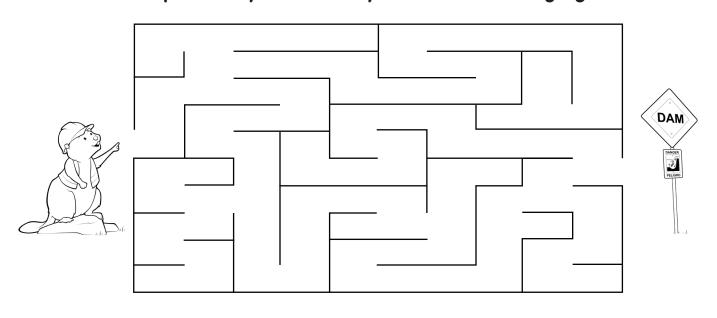

s. Don't ever play near a dam, because you could slip and fall into the water!





## DAM SAFETY WITH BEAVERLY Activity Sheet 1



# Help Beaverly find all the words hidden in the puzzle!

| Beaverly | River |
|----------|-------|
|----------|-------|

Dams Safety

Flood Signs

Lake Water

| В | G | L | A | K | E | A | L | E | В | В | В |
|---|---|---|---|---|---|---|---|---|---|---|---|
| 0 | D | T | Q | В | Q | ٧ | Н | Y | М | E | I |
| D | S | F | Α | Α | R | W | Y | D | S | Α | U |
| F | I | L | М | W | I | A | K | A | С | ٧ | R |
| x | G | 0 | R | Z | ٧ | T | L | М | W | E | K |
| N | N | 0 | Y | Т | E | E | X | S | A | R | D |
| G | S | D | U | I | R | R | 0 | N | K | L | J |
| 0 | F | N | I | X | S | Α | F | E | т | Y | Z |

### Help Beaverly find her way to the dam warning sign!



## DAM SAFETY WITH BEAVERLY Activity Sheet 2

#### Complete the picture!

Which options complete the picture of Beaverly? Finish drawing the image and color it!





#### What kind of animal is Beaverly?

Fill in your answer in the squares below.