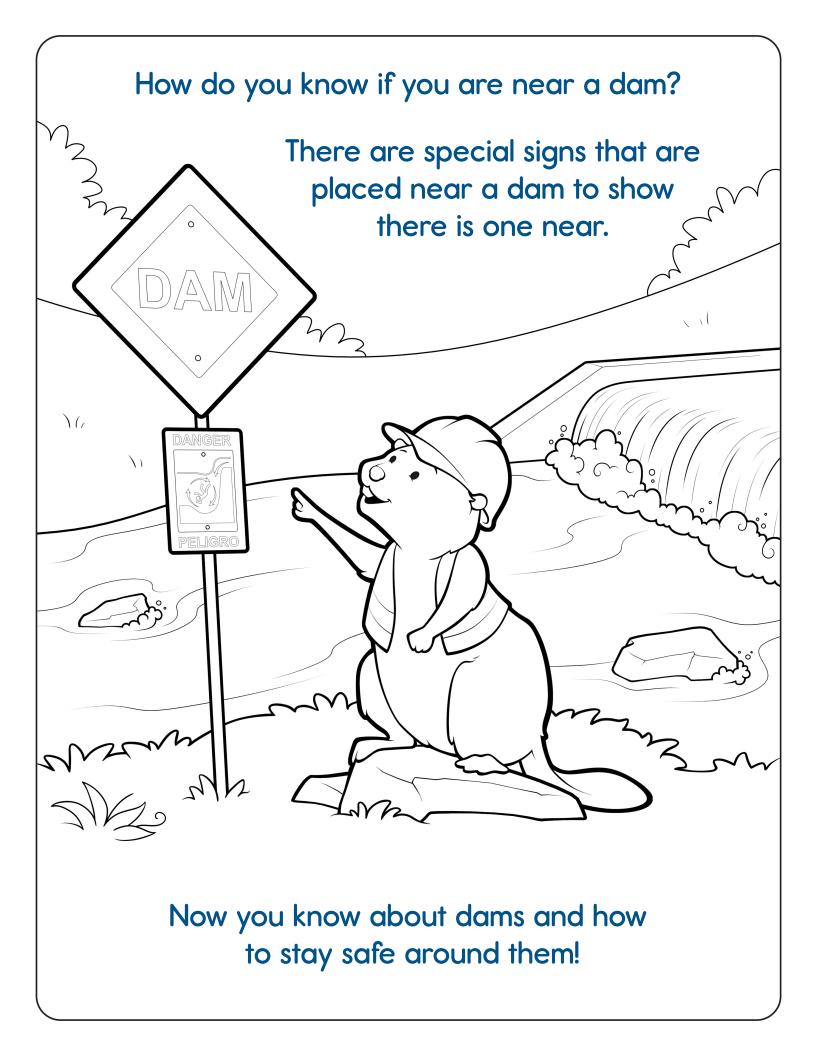

rity and well-being of the communities they support.

This informational book includes several pages for coloring and two activity sheets that will help children who are learning about dams.

For more information about the FEMA National Dam Safety Program, visit https://www.fema.gov/dam-safety.





need it and help stop floods.

Building a dam can help control the flow of water and how much water we have available!

Did you know there are more than 91,000 dams in the United States?





We fish, swim, and boat on lakes created by dams. Lots of dams provide water for crops to grow and for farm animals to drink.

They also store water to fight fires!

The water in dams may look fun, but it can be very dangerous. Don't ever play near a dam, because you could slip and fall into the water!





## DAM SAFETY WITH BEAVERLY Activity Sheet 1



# Help Beaverly find all the words hidden in the puzzle!

| Beaverly | River |
|----------|-------|
|----------|-------|

Dams Safety

Flood Signs

Lake Water

| В | G | L | A | K | E | A | L | E | В | В | В |
|---|---|---|---|---|---|---|---|---|---|---|---|
| 0 | D | T | Q | В | Q | ٧ | Н | Y | М | E | I |
| D | S | F | Α | Α | R | W | Y | D | S | Α | U |
| F | I | L | М | W | I | A | K | A | С | ٧ | R |
| x | G | 0 | R | Z | ٧ | T | L | М | W | E | K |
| N | N | 0 | Y | Т | E | E | X | S | A | R | D |
| G | S | D | U | I | R | R | 0 | N | K | L | J |
| 0 | F | N | I | X | S | Α | F | E | т | Y | Z |

### Help Beaverly find her way to the dam warning sign!



## DAM SAFETY WITH BEAVERLY Activity Sheet 2

#### Complete the picture!

Which