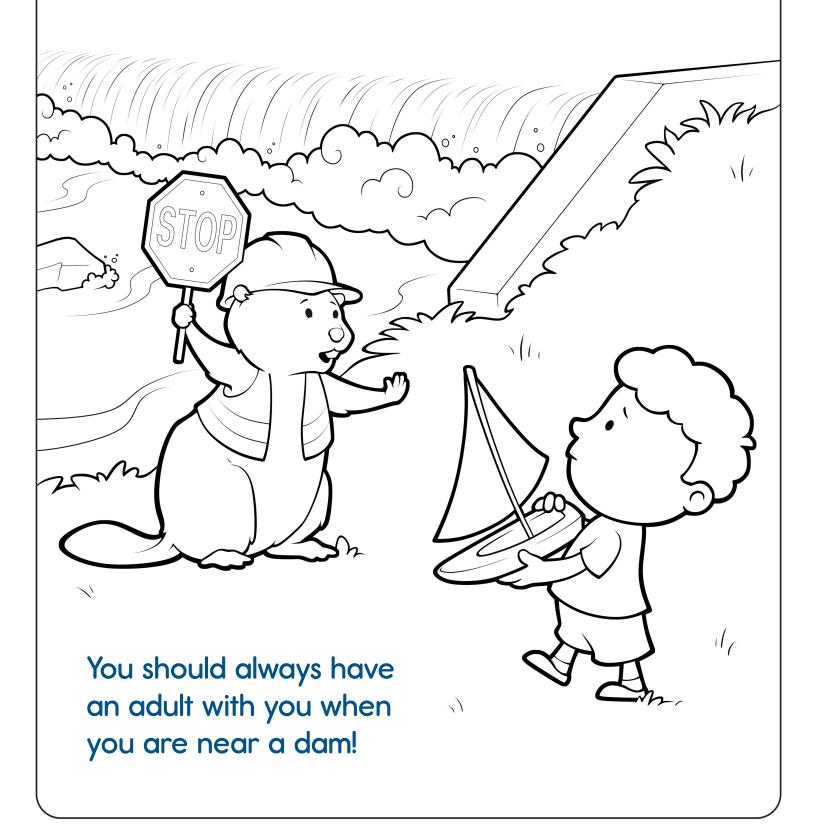

They also store water to fight fires!

The water in dams may look fun, but it can be very dangerous. Don't ever play near a dam, because you could slip and fall into the water!