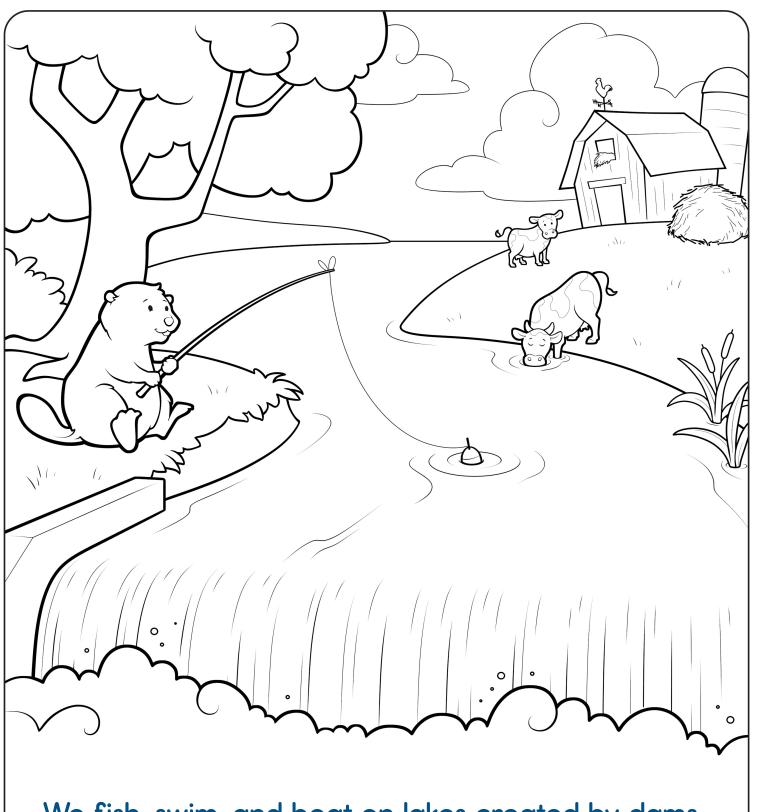

need it and help stop floods.

Building a dam can help control the flow of water and how much water we have available!

Did you know there are more than 91,000 dams in the United States?

We fish, swim, and boat on lakes created by dams. Lots of dams provide water for crops to grow and for farm animals to drink.