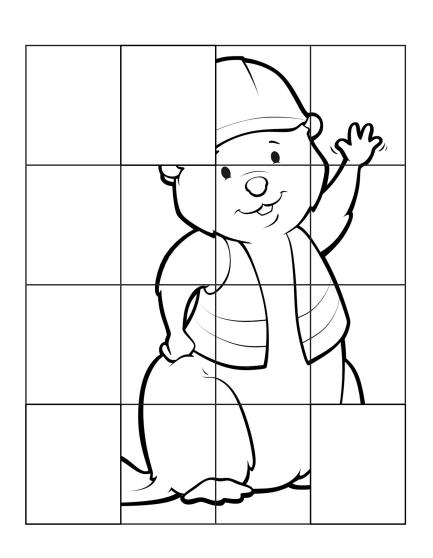

#### Complete the picture!

Which options complete the picture of Beaverly? Finish drawing the image and color it!