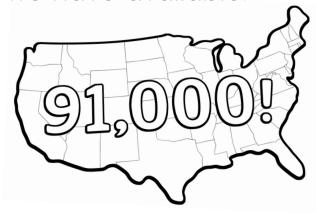

Dams play a vital role in the nation's overall infrastructure as they provide flood protection, water supply reservoirs, hydroelectric power, irrigation, and recreation. With over 91,000 dams in the U.S. with an average age of more than 53 years, dam safety is important for the security and well-being of the communities they support.

need it and help stop floods.

Building a dam can help control the flow of water and how much water we have available!

Did you know there are more than 91,000 dams in the United States?

We fish, swim, and boat on lakes created by dams. Lots of dams provide water for crops to grow and for farm animals to drink.