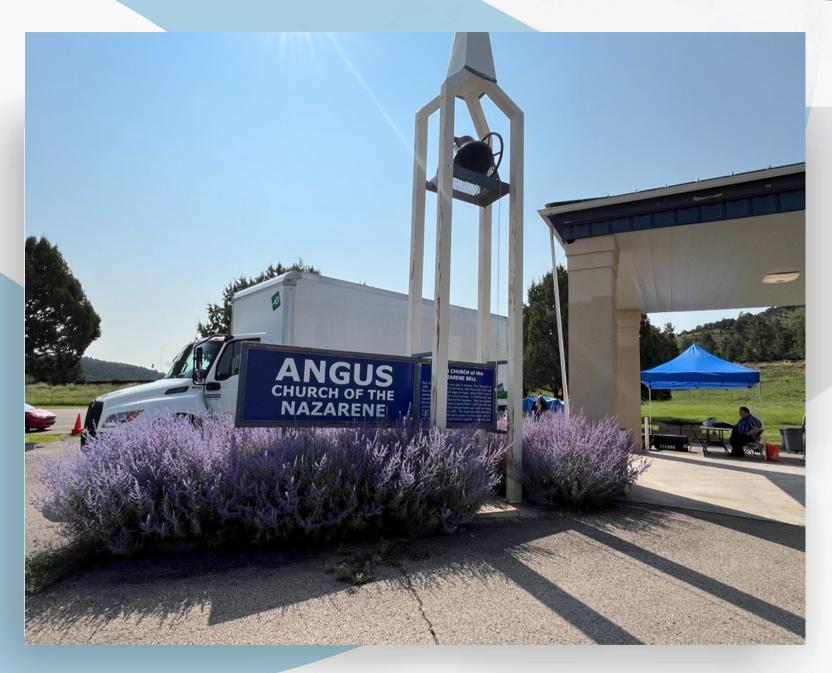

## **Lincoln County**

Angus Church of the Nazarene 103 Bonita Park Rd. Angus, NM 88316

> Monday - Saturday 9 a.m. - 7 p.m. MT